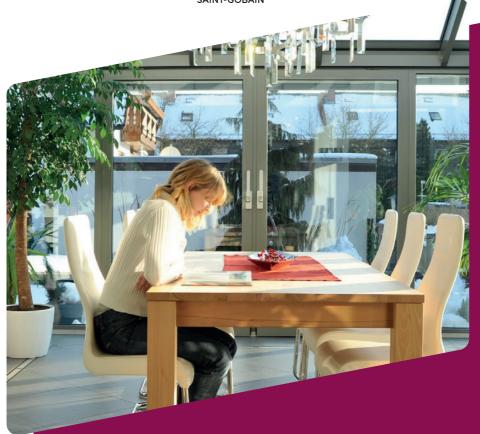

mages for illustration purposes only.

With toughened and heat-soaked glass available up to 2.7 x 4.1 sqm, we're geared up to go large and supply products for the current trend of glazed extensions incorporating large expanses of glass such as sliding, patio and bi-fold doors, roof lanterns and fully glazed walls and roofs.