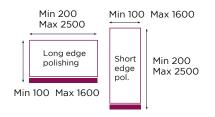

### Machine Capabilities

## STRAIGHT EDGE GRINDING & POLISHING



GLASS THICKNESS: 4-5mm

## STRAIGHT EDGE GRINDING & POLISHING



GLASS THICKNESS: 6-15mm

## STRAIGHT EDGE GRINDING & POLISHING



GLASS THICKNESS: 19mm

#### **MITRE**

Angle taken off to 0° to 45°



GLASS THICKNESS: 4-5mm

#### MITRE

Angle taken off to 0° to 45°



GLASS THICKNESS: 6-19mm

#### WATERJET CUTTING





GLASS THICKNESS: 4-50mm (>50mm ask)

## SHAPES AND RADIUS CORNERS GRINDING & POLISHING

#### Maximum weight 200kg



THICKNESS: 4-15mm

## CNC DRILLED HOLES & CUT OUTS

#### Maximum weight 200kg



25mm: Max 2100 x 3200

THICKNESS: 4-15mm (4mm ask)

#### STANDARD DRILLED HOLES

#### Maximum weight 50kg



THICKNESS: 4-19mm

#### TEMPLATE PROCESSING MIN-MAX DIGITIZING MARKERS MUST BE SEEN

Please see both Max examples - Min falls in line with all capabilities.



DIGITIZIN