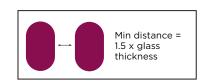

## DISTANCE BETWEEN TWO CUT OUTS

GLASS THICKNESS: 5-15mm (4mm ask)

GLASS THICKNESS: 5-15mm (4mm ask)

GLASS THICKNESS: 5-15mm (4mm ask)