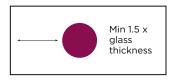

#### **GROUND HOLE DIAMETER**

#### POLISHED HOLE DIAMETER

GLASS THICKNESS: 5-15mm (4mm ask)

GLASS THICKNESS: 5-15mm (4mm ask)