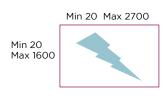

### Machine Capabilities

## STRAIGHT EDGE GRINDING & POLISHING



GLASS THICKNESS: 4-5mm

## STRAIGHT EDGE GRINDING & POLISHING



GLASS THICKNESS: 6-15mm

## STRAIGHT EDGE GRINDING & POLISHING



GLASS THICKNESS: 19mm

#### **MITRE**

Angle taken off to 0° to 45°



GLASS THICKNESS: 4-5mm

#### MITRE

Angle taken off to 0° to 45°



GLASS THICKNESS: 6-19mm

#### WATERJET CUTTING





GLASS THICKNESS: 4-50mm (>50mm ask)

## SHAPES AND RADIUS CORNERS GRINDING & POLISHING

#### Maximum weight 200kg



THICKNESS: 4-15mm

## CNC DRILLED HOLES & CUT OUTS

#### Maximum weight 200kg



25mm: Max 2100 x 3200

THICKNESS: 4-15mm (4mm ask)

#### STANDARD DRILLED HOLES

#### Maximum weight 50kg



THICKNESS: 4-19mm

#### TEMPLATE PROCESSING MIN-MAX DIGITIZING MARKERS MUST BE SEEN

Please see both Max examples - Min falls in line with all capabilities.



DIGITIZING MARKERS MAX @ 2000 x 2600mm - shown above as an X

See next page for drilled holes and cut out parameters

Please consult us for any request that is not within these capabilities as we may have a solution.

## Drilled holes and cut out parameters

#### **GROUND HOLE DIAMETER**

#### POLISHED HOLE DIAMETER





GLASS TH