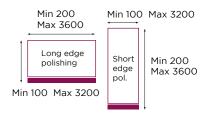

### Machine Capabilities

## STRAIGHT EDGE GRINDING & POLISHING



GLASS THICKNESS: 4-5mm

## STRAIGHT EDGE GRINDING & POLISHING



GLASS THICKNESS: 6-15mm

## STRAIGHT EDGE GRINDING & POLISHING



GLASS THICKNESS: 19mm

#### **MITRE**

Angle taken off to 0° to 45°



GLASS THICKNESS: 4-5mm

#### MITRE

Angle taken off to 0° to 45°



GLASS THICKNESS: 6-19mm

#### WATERJET CUTTING





GLASS THICKNESS: 4-50mm (>50mm ask)

## SHAPES AND RADIUS CORNERS GRINDING & POLISHING

#### Maximum weight 200kg



THICKNESS: 4-15mm

## CNC DRILLED HOLES & CUT OUTS

#### Maximum weight 200kg



25mm: Max 2100 x 3200

THICKNESS: 4-15mm (4mm ask)

#### STANDARD DRILLED HOLES

#### Maximum weight 50kg



THICKNESS: 4-19mm

#### TEMPLATE PROCESSING MIN-MAX DIGITIZING MARKERS MUST BE SEEN

Please see both Max examples - Min falls in line with all capabilities.



DIGITIZING MARKERS MAX @ 2000 x 2600mm - shown above as an X

See next pag