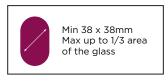

Please see both Max examples - Min falls in line with all capabilities.



DIGITIZING MARKERS MAX @ 2000 x 2600mm - shown above as an X

See next page for drilled holes and cut out parameters

Please consult us for any request that is not within these capabilities as we may have a solution.

## Drilled holes and cut out parameters

#### **GROUND HOLE DIAMETER**

#### POLISHED HOLE DIAMETER





GLASS THICKNESS: 5-15mm (4mm ask)

GLASS THICKNESS: 5-15mm (4mm ask)

## FOR TGH - DRILL EDGE OF HOLE TO EDGE GLASS

## FOR TGH - DRILL EDGE OF HOLE TO CORNER

#### COUNTERSUNK -COUNTERBORE HOLE







GLASS THICKNESS: 5-15mm (4mm ask)

GLASS THICKNESS: 5-15mm (4mm ask)

GLASS THICKNESS: 5-15mm (4mm ask)

## INTERNAL CUT OUT DIMENSIONS

## INTERNAL CUT OUT RADIUS

## DISTANCE BETWEEN TWO CUT OUTS







GLASS THICKNESS: 5-15mm (4mm ask)

GLASS THICKNESS: 5-15mm (4mm ask)

GLASS THICKNESS: 5-15mm (4mm ask)

## EDGE HOLE TO EDGE GLASS FOR LARGE CUT OUTS

# 

#### GLASS THICKNESS: 5-15mm (4mm ask)

#### **TEMPLATE INSTRUCTIONS:**

- All templates must be hardboard. Paper, cloth and cardboard cannot be accepted.
- Templates must be the exact size of the glass that the customer requires.
- Ensure no screws, screw heads or anything similar are protruding from either surface of the template
- All templates must be marked with the company name (and job reference, if applicable).

Please consult us for any request that is not within these capabilities as we may have a solution.



#### **GLASSOLUTIONS**

The Northern Hub Elland HX5 9AR T: 0333 321 6555

glassolutions.co.uk

Registered in Eng