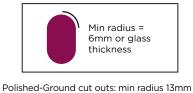

lease see both Max examples - Min falls in line with all capabilities.



DIGITIZING MARKERS MAX @ 2000 x 2600mm - shown above as an X

See next page for drilled holes and cut out parameters

Please consult us for any request that is not within these capabilities as we may have a solution.

## Drilled holes and cut out parameters

#### **GROUND HOLE DIAMETER**

#### POLISHED HOLE DIAMETER





GLASS THICKNESS: 5-15mm (4mm ask)

GLASS THICKNESS: 5-15mm (4mm ask)

## FOR TGH - DRILL EDGE OF HOLE TO EDGE GLASS

## FOR TGH - DRILL EDGE OF HOLE TO CORNER

#### COUNTERSUNK -COUNTERBORE HOLE







GLASS THICKNESS: 5-15mm (4mm ask)

GLASS THICKNESS: 5-15mm (4mm ask)

GLASS THICKNESS: 5-15mm (4mm ask)

## INTERNAL CUT OUT DIMENSIONS

## INTERNAL CUT OUT RADIUS

## DISTANCE BETWEEN TWO CUT OUTS







GLASS THICKNESS: 5-15mm (4mm ask)

GLASS THICKNESS: 5-15mm (4mm ask)

GLASS THICKNESS: 5-15mm (4mm ask)

## EDGE HOLE TO EDGE GLASS FOR LARGE CUT OUTS

# 

#### GLASS THICKNESS: 5-15mm (4mm ask)

#### **TEMPLATE INSTRUCTIONS:**

- All templates must be hardboard. Paper, cloth and cardboard cannot be accepted.
- Templates must be the exact size of the glass that the customer requires.
- Ensure no screws, screw heads or anything similar are protruding from either surface of the template
- All templates must be marked with the company name (and job reference, if applicable).

Please consult us for any request that is not within these capabilities as we may have a solution.



#### **GLASSOLUTIONS**

The Northern Hub Elland HX5 9AR T: 0333 321 6555

glassolutions.co.uk

Registered in Engla