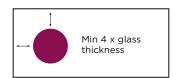

#### **GROUND HOLE DIAMETER**

#### POLISHED HOLE DIAMETER

GLASS THICKNESS: 5-15mm (4mm ask)

GLASS THICKNESS: 5-15mm (4mm ask)