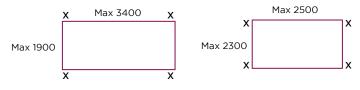

#### TEMPLATE PROCESSING MIN-MAX DIGITIZING MARKERS MUST BE SEEN

Please see both Max examples - Min falls in line with all capabilities.

DIGITIZING MARKERS MAX @ 2000 x 2600mm - shown above as an X

See next page for drilled holes and cut out parameters