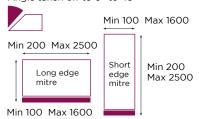

### Machine Capabilities

## STRAIGHT EDGE GRINDING & POLISHING



GLASS THICKNESS: 4-5mm

## STRAIGHT EDGE GRINDING & POLISHING



GLASS THICKNESS: 6-15mm

## STRAIGHT EDGE GRINDING & POLISHING



GLASS THICKNESS: 19mm

#### **MITRE**

Angle taken off to 0° to 45°



GLASS THICKNESS: 4-5mm

#### MITRE

Angle taken off to 0° to 45°



GLASS THICKNESS: 6-19mm

#### WATERJET CUTTING





GLASS THICKNESS: 4-50mm (>50mm ask)

## SHAPES AND RADIUS CORNERS GRINDING & POLISHING

#### Maximum weight 200kg



THICKNESS: 4-15mm

## CNC DRILLED HOLES & CUT OUTS

#### Maximum weight 200kg



25mm: Max 2100 x 3200

THICKNESS: 4-15mm (4mm ask)

#### STANDARD DRILLED HOLES

#### Maximum weight 50kg



THICKNESS: 4-19mm

#### TEMPLATE PROCESSING MIN-MAX DIGITIZING MARKERS MUST BE SEEN

Please see both Max examples - Min falls in line with all capabilities.



DIGITIZING MARKERS MAX @ 2000 x 2600mm - shown above as an X

See next page for drilled holes and cut out parameters

Please consult us for any request that is not within these capabilities as we may have a solu