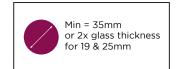

#### **GROUND HOLE DIAMETER**

#### POLISHED HOLE DIAMETER

GLASS THICKNESS: 5-15mm (4mm ask)

GLASS THICKNESS: 5-15mm (4mm ask)