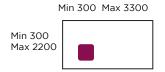

## STRAIGHT EDGE GRINDING & POLISHING

GLASS THICKNESS: 4-5mm

## STRAIGHT EDGE GRINDING & POLISHING

GLASS THICKNESS: 6-15mm

## STRAIGHT EDGE GRINDING & POLISHING

GLASS THICKNESS: 19mm