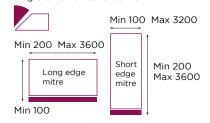

### Machine Capabilities

## STRAIGHT EDGE GRINDING & POLISHING



GLASS THICKNESS: 4-5mm

## STRAIGHT EDGE GRINDING & POLISHING



GLASS THICKNESS: 6-15mm

## STRAIGHT EDGE GRINDING & POLISHING



GLASS THICKNESS: 19mm

#### **MITRE**

Angle taken off to 0° to 45°



GLASS THICKNESS: 4-5mm

#### MITRE

Angle taken off to 0° to 45°



GLASS THICKNESS: 6-19mm

#### WATERJET CUTTING





GLASS THICKNESS: 4-50mm (>50mm ask)

## SHAPES AND RADIUS CORNERS GRINDING & POLISHING

#### Maximum weight 200kg



THICKNESS: 4-15mm

## CNC DRILLED HOLES & CUT OUTS

#### Maximum weight 200kg



25mm: Max 2100 x 3200

THICKNESS: 4-15mm (4mm ask)

#### STANDARD DRILLED HOLES

#### Maximum weight 50kg



THICKNESS: 4-19mm

#### TEMPLATE PROCESSING MIN-MAX DIGITIZING MARKERS MUST BE SEEN

Please see both Max examples - Min falls in line with all capabilities.



DIGITIZING MARKERS MAX @ 2000 x 2600mm - shown above as an X

See next page for drilled holes and cut out parameters

Please consult us for any request that is not within these capabilities as we may have a solution.

## Drilled holes and cut out parameters

#### **GROUND HOLE D