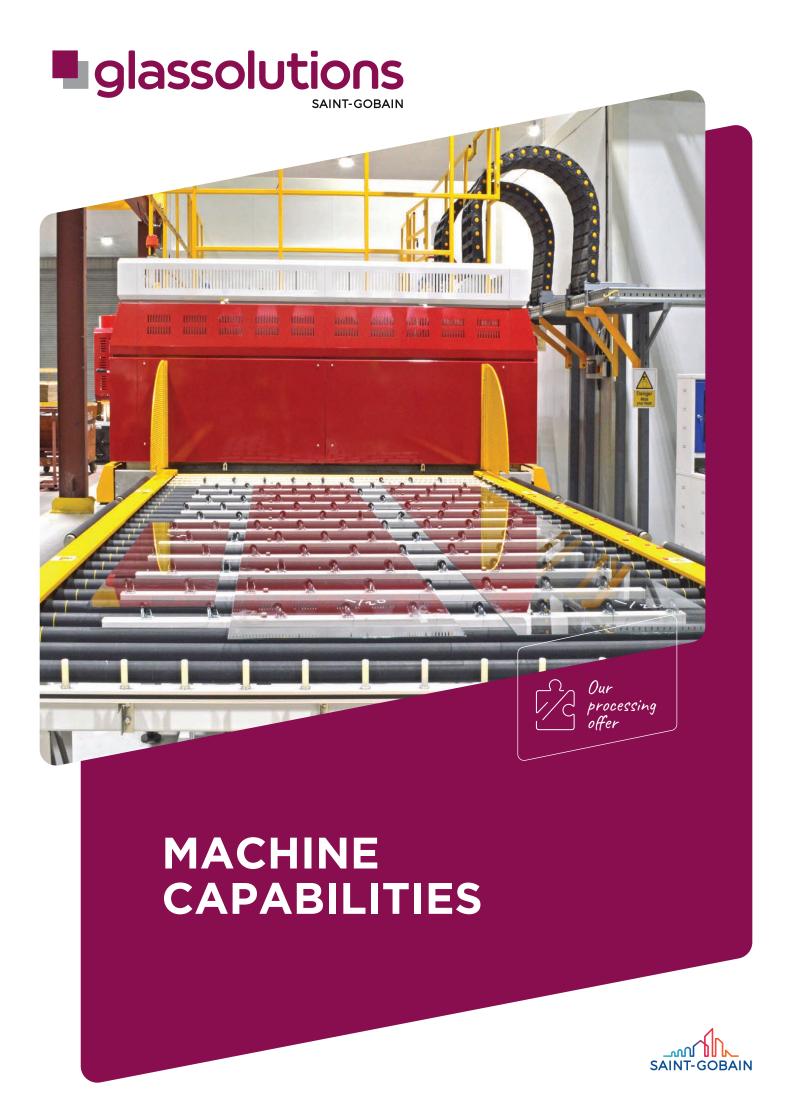

### Machine Capabilities

## STRAIGHT EDGE GRINDING & POLISHING



GLASS THICKNESS: 4-5mm

## STRAIGHT EDGE GRINDING & POLISHING



GLASS THICKNESS: 6-15mm

## STRAIGHT EDGE GRINDING & POLISHING



GLASS THICKNESS: 19mm

#### **MITRE**

Angle taken off to 0° to 45°



GLASS THICKNESS: 4-5mm

#### MITRE

Angle taken off to 0° to 45°



GLASS THICKNESS: 6-19mm

#### WATERJET CUTTING





GLASS THICKNESS: 4-50mm (>50mm ask)

## SHAPES AND RADIUS CORNERS GRINDING & POLISHING

#### Maximum weight 200kg



THICKNESS: 4-15mm

## CNC DRILLED HOLES & CUT OUTS

#### Maximum weight 200kg



25mm: Max 2100 x 3200

THICKNESS: 4-15mm (4mm ask)

#### STANDARD DRILLED HOLES

#### Maximum weight 50kg



THICKNESS: 4-19mm

#### TEMPLATE PROCESSING MIN-MAX DIGITIZING MARKERS MUST BE SEEN

Please see both M