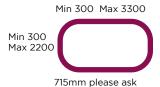

### Machine Capabilities

## STRAIGHT EDGE GRINDING & POLISHING



GLASS THICKNESS: 4-5mm

## STRAIGHT EDGE GRINDING & POLISHING



GLASS THICKNESS: 6-15mm

## STRAIGHT EDGE GRINDING & POLISHING



GLASS THICKNESS: 19mm

#### **MITRE**

Angle taken off to 0° to 45°



GLASS THICKNESS: 4-5mm

#### MITRE

Angle taken off to 0° to 45°



GLASS THICKNESS: 6-19mm

#### WATERJET CUTTING





GLASS THICKNESS: 4-50mm (>50mm ask)

## SHAPES AND RADIUS CORNERS GRINDING & POLISHING

#### Maximum weight 200kg



THICKNESS: 4-15mm

## CNC DRILLED HOLES & CUT OUTS

#### Maximum weight 200kg



25mm: Max 2100 x 3200

THICKNESS: 4-15mm (4mm ask)

#### STANDARD DRILLED HOLES

#### Maximum weight 50kg



THICKNESS: 4-19mm

#### TEMPLATE PROCESSING MIN-MAX DIGITIZING MARKERS MUST BE SEEN

Please see both Max examples - Min falls in line with all capabilities.



DIGITIZING MARKERS MAX @ 2000 x 2600mm - shown above as an X

See next page for drilled holes and cut out parameters

Please consult us for any request that is not within these capabilities as we may have a solution.

## Drilled holes and cut out parameters

#### **GROUND HOLE DIAMETER**

#### POLISHED HOLE DIAMETER





GLASS THICKNESS: 5-15mm (4mm ask)

GLASS THICKNESS: 5-15mm (4mm ask)

## FOR TGH - DRILL EDGE OF HOLE TO EDGE GLASS

## FOR T