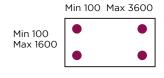

## CNC DRILLED HOLES & CUT OUTS

#### Maximum weight 200kg

25mm: Max 2100 x 3200

THICKNESS: 4-15mm (4mm ask)

#### STANDARD DRILLED HOLES

#### Maximum weight 50kg

THICKNESS: 4-19mm