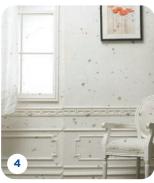

### THE RANGE

The range consists of four harmonious shades:

- 1 MIRALITE® ANTIQUE clear
- 2 MIRALITE® ANTIQUE grey
- 3 MIRALITE® ANTIQUE bronze
- 4 MIRALITE® VERSAILLES clear

MIRALITE® ANTIQUE and MIRALITE® VERSAILLES are available in 4mm and 6mm and in dimensions 3210x2250 mm.