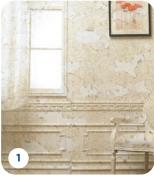

### THE RANGE

The range consists of four harmonious shades:

- 1 MIRALITE® ANTIQUE clear
- 2 MIRALITE® ANTIQUE grey
- 3 MIRALITE® ANTIQUE bronze
- 4 MIRALITE® VERSAILLES clear

MIRALITE® ANTIQUE and MIRALITE® VERSAILLES are available in 4mm and 6mm and in dimensions 3210x2250 mm.