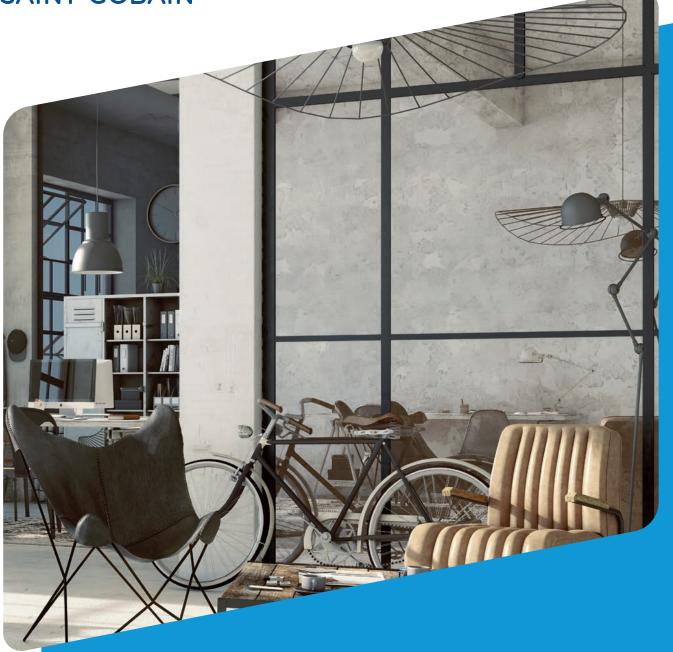

# MIRALITE® ANTIQUE AGED MIRROR

A VINTAGE LOOK FOR INTERIOR DECORATION

MIRALITE\* ANTIQUE and MIRALITE\*VERSAILLES are decorative interior mirrors, designed to give the effect of aged mirrors. This permanent effect is obtained during production, by playing on the regularity of metal deposits on the silvering of the glass.

#### Unique decorative design

The decorative design of MIRALITE® ANTIQUE and MIRALITE® VERSAILLES brings a touch of refinement and tradition to the rooms or furniture where they are applied.

#### **Muted reflection**

MIRALITE® ANTIQUE and MIRALITE® VERSAILLES reflect a soft and warm light which is highly desired in the world of interior design.