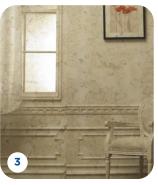

### THE RANGE

The range consists of four harmonious shades:

- 1 MIRALITE® ANTIQUE clear
- 2 MIRALITE® ANTIQUE grey
- 3 MIRALITE® ANTIQUE bronze
- 4 MIRALITE® VERSAILLES clear

MIRALITE® ANTIQUE and MIRALITE® VERSAILLES are available in 4mm and 6mm and in dimensions 3210x2250 mm.