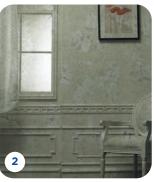

### THE RANGE

The range consists of four harmonious shades:

- 1 MIRALITE® ANTIQUE clear
- 2 MIRALITE® ANTIQUE grey
- 3 MIRALITE® ANTIQUE bronze
- 4 MIRALITE® VERSAILLES clear

MIRALITE® ANTIQUE and MIRALITE® VERSAILLES are available in 4mm and 6mm and in dimensions 3210x2250 mm.