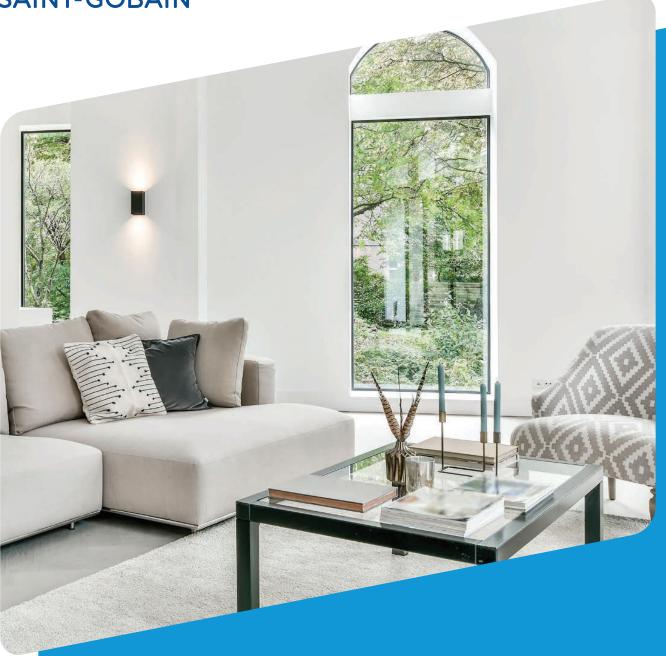

# EXPERIENCE THE DIAMANT® DIFFERENCE

DIAMANT\* from Saint-Gobain Glass is an extra-clear low-iron glass which is valued for its attractive appearance and exceptional optical qualities. Unlike standard glass, DIAMANT\*'s ultra-low iron content eliminates the greenish tint, ensuring clarity and brilliance, seamlessly blending indoor and outdoor spaces.

With its superior light transmittance capabilities, DIAMANT® maximises natural illumination, creating bright and inviting environments, allowing you to embrace the warmth of sunlight while reducing the need for artificial lighting.

DIAMANT® is a versatile glass product perfect for a wide range of residential or commercial applications requiring high transparency, clear aesthetics, and optical brilliance. Whether you're designing façades, windows, verandas, canopies, interior spaces, or furniture, DIAMANT® offers clarity and visual appeal. Its exceptional qualities also make it ideal for enhancing the allure of shop windows and display cabinets, ensuring that your products stand out.