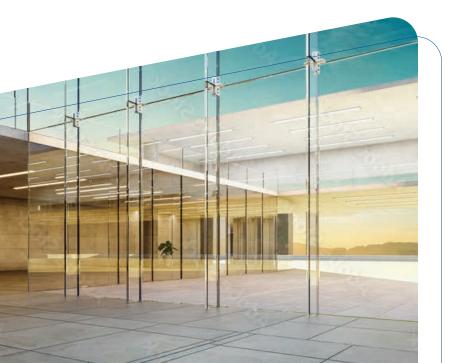

DIAMANT® is a versatile glass product perfect for a wide range of residential or commercial applications requiring high transparency, clear aesthetics, and optical brilliance. Whether you're designing façades, windows, verandas, canopies, interior spaces, or furniture, DIAMANT® offers clarity and visual appeal. Its exceptional qualities also make it ideal for enhancing the allure of shop windows and display cabinets, ensuring that your products stand out.