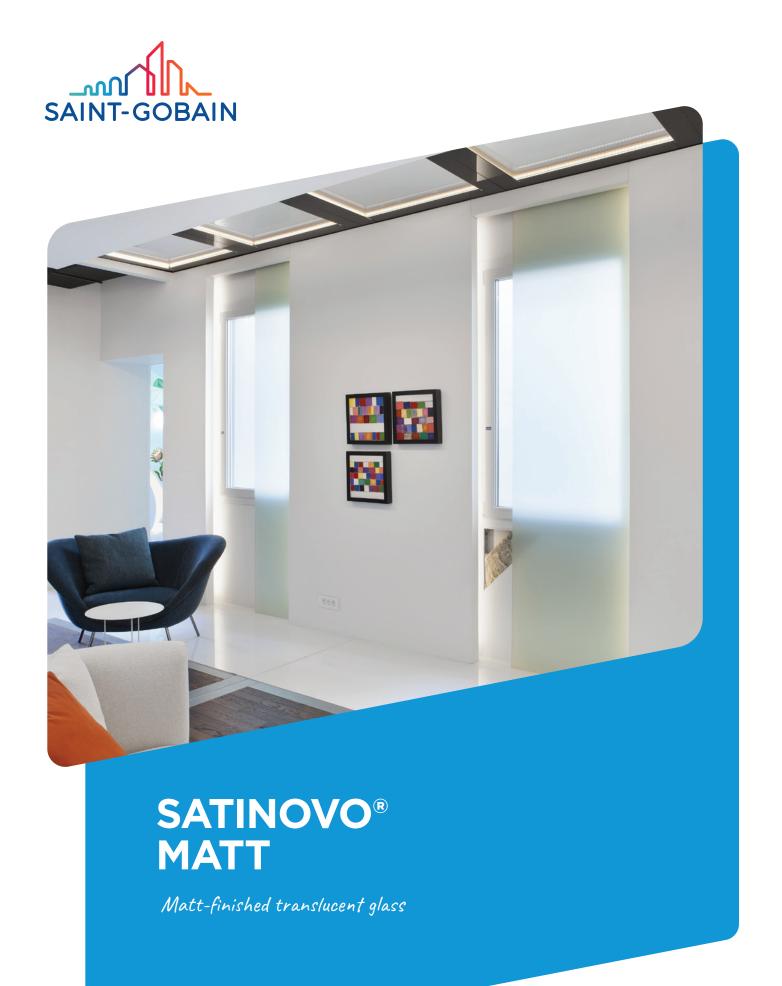

# SATINOVO® MATT MATT-FINISHED TRANSLUCENT GLASS

# **APPLICATIONS**

SATINOVO® MATT can be used in numerous interior design applications in both residential and commercial settings:

- Doors
- Shower screens and enclosures
- Partitions and interior screens
- Furniture, e.g. cupboard doors, shelves, tables
- Wall cladding
- Signage
- Balustrades and guarding
- Shopfitting: displays and counter tops