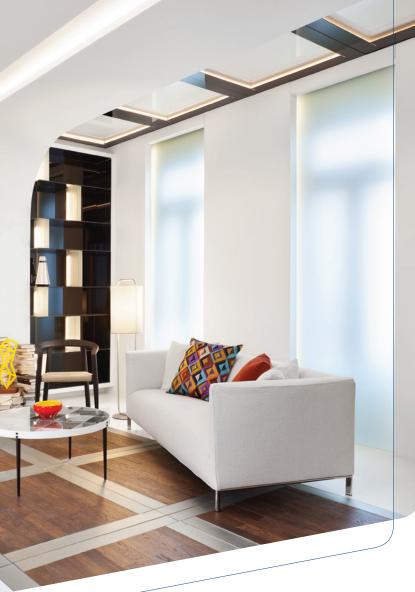

# **APPLICATIONS**

SATINOVO® MATT can be used in numerous interior design applications in both residential and commercial settings:

- Doors
- Shower screens and enclosures
- Partitions and interior screens
- Furniture, e.g. cupboard doors, shelves, tables
- Wall cladding
- Signage
- Balustrades and guarding
- Shopfitting: displays and counter tops

### **ADVANTAGES**

SATINOVO® MATT can be used to create stunning aesthetic effects, diffusing light and emitting a purity of colour.

In both interior screens and external glazing, SATINOVO® MATT provides privacy by obscuring unwanted attention and distractions, without compromising light levels. It has similar light transmittance figures to the equivalent thickness of ordinary float glass.