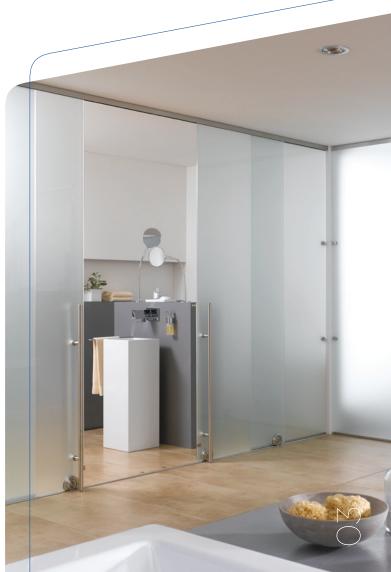

# **APPLICATIONS**

SATINOVO® MATT can be used in numerous interior design applications in both residential and commercial settings:

- Doors
- Shower screens and enclosures
- Partitions and interior screens
- Furniture, e.g. cupboard doors, shelves, tables
- Wall cladding
- Signage
- Balustrades and guarding
- Shopfitting: displays and counter tops

### **ADVANTAGES**

SATINOVO® MATT can be used to create stunning aesthetic effects, diffusing light and emitting a purity of colour.

In both interior screens and external glazing, SATINOVO® MATT provides privacy by obscuring unwanted attention and distractions, without compromising light levels. It has similar light transmittance figures to the equivalent thickness of ordinary float glass.