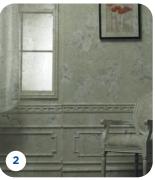

### THE RANGE

The range consists of four harmonious shades:

- 1 ANTIQUE MIRROR clear
- 2 ANTIQUE MIRROR grey
- 3 ANTIQUE MIRROR bronze
- 4 VERSAILLES ANTIQUE MIRROR clear

ANTIQUE MIRROR and VERSAILLES ANTIQUE MIRROR are available in 4mm and 6mm and in dimensions 3210x2250 mm.