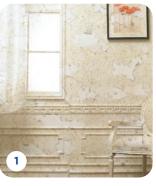

### THE RANGE

The range consists of four harmonious shades:

- 1 ANTIQUE MIRROR clear
- 2 ANTIQUE MIRROR grey
- 3 ANTIQUE MIRROR bronze
- 4 VERSAILLES ANTIQUE MIRROR clear

ANTIQUE MIRROR and VERSAILLES ANTIQUE MIRROR are available in 4mm and 6mm and in dimensions 3210x2250 mm.