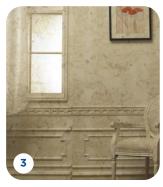

# ANTIQUE AGED MIRROR

A VINTAGE LOOK FOR INTERIOR DECORATION

ANTIQUE MIRROR and VERSAILLES ANTIQUE MIRROR are decorative interior mirrors, designed to give the effect of aged mirrors. This permanent effect is obtained during production, by playing on the regularity of metal deposits on the silvering of the glass.

#### Unique decorative design

The decorative design of ANTIQUE MIRROR and VERSAILLES ANTIQUE MIRROR brings a touch of refinement and tradition to the rooms or furniture where they are applied.

#### **Muted reflection**

ANTIQUE MIRROR and VERSAILLES ANTIQUE MIRROR reflect a soft and warm light which is highly desired in the world of interior design.

Manufactured by an industrial mirror process, ANTIQUE MIRROR and VERSAILLES ANTIQUE MIRROR are durable and resistant to standard glass cleaning products.