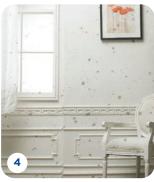

### THE RANGE

The range consists of four harmonious shades:

- 1 ANTIQUE MIRROR clear
- 2 ANTIQUE MIRROR grey
- 3 ANTIQUE MIRROR bronze
- 4 VERSAILLES ANTIQUE MIRROR clear

ANTIQUE MIRROR and VERSAILLES ANTIQUE MIRROR are available in 4mm and 6mm and in dimensions 3210x2250 mm.