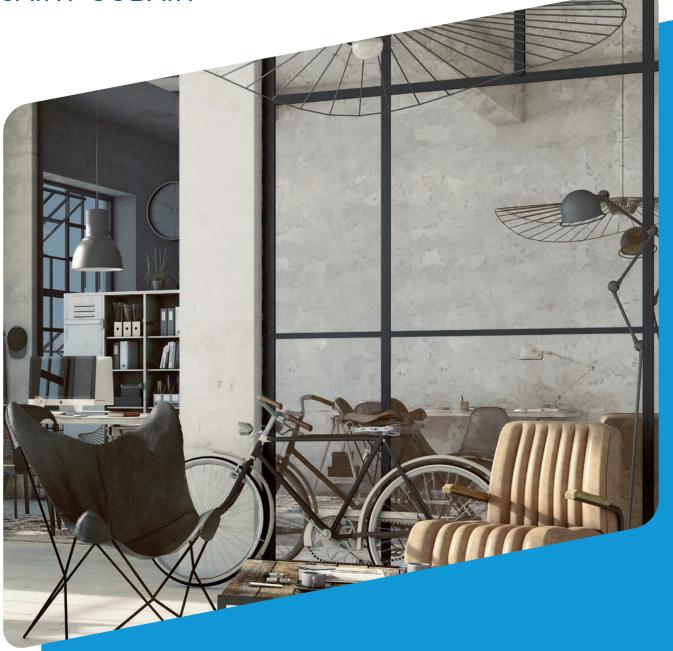

### THE RANGE

The range consists of four harmonious shades:

- 1 ANTIQUE MIRROR clear
- 2 ANTIQUE MIRROR grey
- 3 ANTIQUE MIRROR bronze
- 4 VERSAILLES ANTIQUE MIRROR clear

ANTIQUE MIRROR and VERSAILLES ANTIQUE MIRROR are available in 4mm and 6mm and in dimensions 3210x2250 mm.