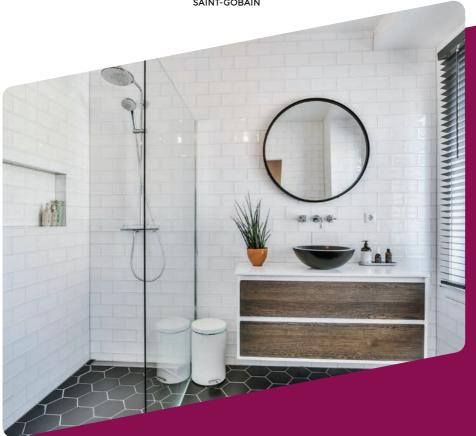

## **BATHROOMS**

Thanks to its neutral appearance and easy to clean properties, glass is a perfect complement to any bathroom

Offering a multitude of benefits, glass is the ideal material for your bathroom design. Its effortless cleaning properties ensure maintenance is a breeze, whilst its exceptional light transparency creates a spacious and airy feel within your bathroom. From sleek mirrors to elegant shower screens, and versatile partitions to discreet privacy windows, glass enhances every aspect of your bathroom with timeless style and practicality.

mages for illustration purposes only.

Elevate your bathroom with our selection of patterned and privacy glass for shower screens, offering both style and functionality. The sleek design allows natural light to illuminate the space while ensuring privacy. Additionally, mirrors enhance the bathroom's aesthetic and functionality by adding depth and brightness. With their timeless appeal and versatility, glass features transform the bathroom into a serene and stylish retreat within your home.